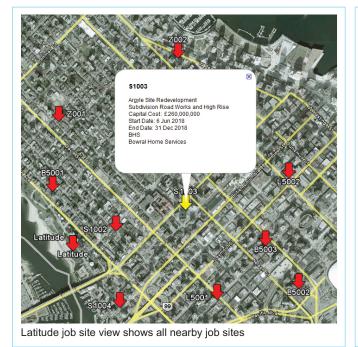

We now provide a full range of installation, configuration, data migration, training and support services.

Special features added based on customer feedback include site latitude & longitude, plan register, aerial photo register, equipment barcodes and employee emergency contact details.