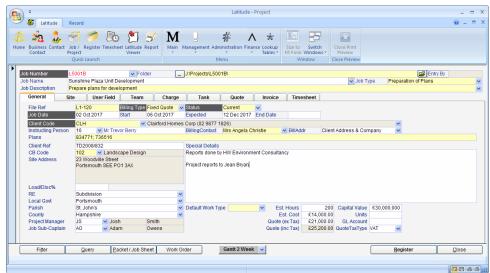

**Latitude** notifies staff when work is to be done, allows project managers to see that they are doing it and then, when they are finished, automatically prompts the next person in a workflow at the right time to perform their role in completing a task.

**Latitude** tracks all time spent by your staff on all of their work, whether in the office or in the field. It takes the guesswork out of quoting and billing, allowing you to focus on the most profitable projects, clients and employees.

**Latitude** has a powerful document and communication register that can be used to log and then track everything from the original verbal client request, through draft file and document version control, to the final delivery of plans and reports to the client. This can form the core of a QA system.





Latitude Project screen

#### **Business Benefits**

- Accurately cost jobs
- Streamline project workflow through the office, out & back from site, to customer report delivery & accounts
- . Bill often 'missed' time
- Track client & prospect contacts
- Manage documents and files
- Track all client requests, instructions, communications and deliverables
- Time saved in project administration on billable work results in extra income
- Save time handling timesheets and registering documents thus reducing business costs
- Set budgets and warn staff or even prevent them from going over a hard maximum budget

- Measure client, project, employee and service profitability
- Avoid unprofitable clients and projects
- Obtain timely, accurate and relevant management reports
- Provide employees with