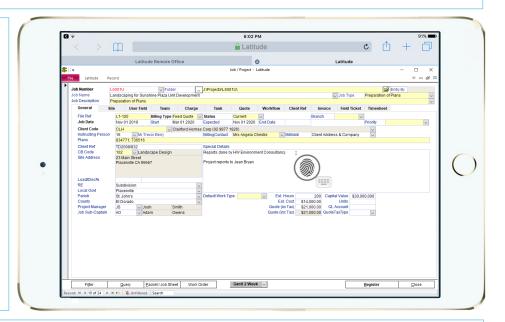

Business Software for Land Surveyors, Engineers & Consultants www.LatiBiz.com

Latitude project site view together with all nearby project sites